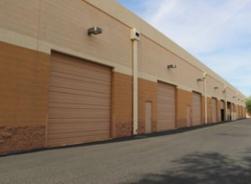

# For Lease ±2,928 - 4,017 Sq. Ft.

1611 W Whispering Wind Drive | Phoenix, Arizona 85085 OFFICE / WAREHOUSE

#### HIGHLIGHTS:

- Suite 7/8: ±4,017 sf
- Suite 5: ±2,928 sf
- Open Flex Space
- 12'x14' Grade-Level Doors
- 16'± Clear Height
- Excellent I-17 and Loop 101 Freeway Accessibility