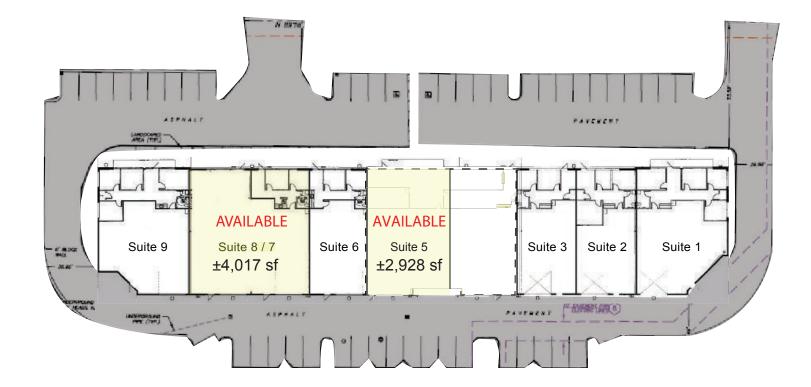

#### HIGHLIGHTS:

- Suite 7/8: ±4,017 sf
- Suite 5: ±2,928 sf
- Open Flex Space
- 12'x14' Grade-Level Doors
- 16'± Clear Height
- Excellent I-17 and Loop 101 Freeway Accessibility

Randy Shell, Designated Broker randy@shellcommercial.com C 480 694 4100 | O 480 443 3992

John Quatrini, Associate Broker john@shellcommercial.com C 602 859 0506 | O 480 443 3992

The above is subject to prior sales and leasing. This information has been secured from sources we believe to be reliable, but we make no representation or warranties, expressed or implied as to the accuracy of this information.