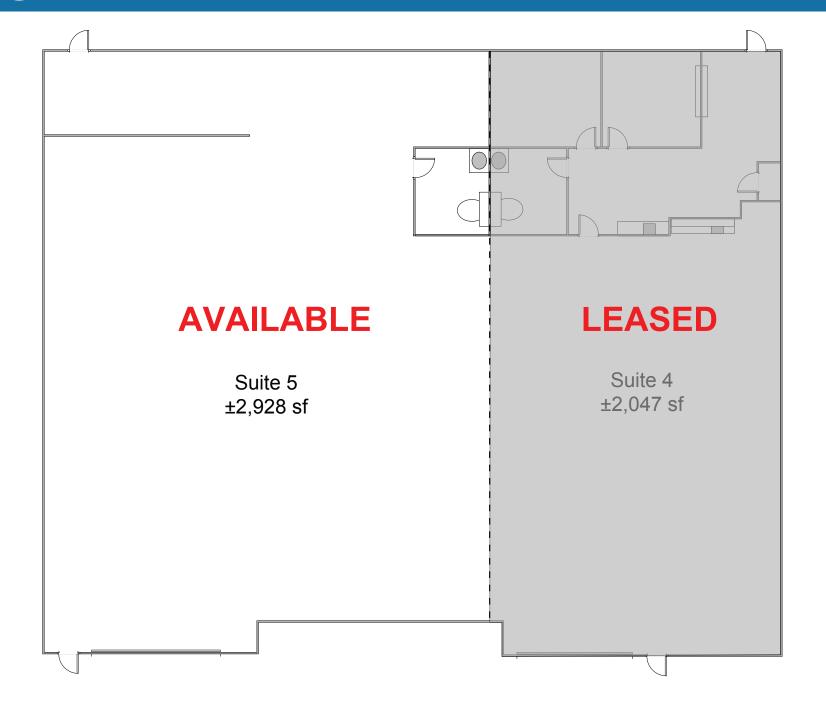

#### HIGHLIGHTS:

- Suite 7/8: ±4,017 sf
- Suite 5: ±2,928 sf
- Open Flex Space
- 12'x14' Grade-Level Doors
- 16'± Clear Height
- Excellent I-17 and Loop 101 Freeway Accessibility

#### NOT TO SCALE

All information furnished regarding property for sale, rental or financing is from sources deemed reliable, but no warranty or representation is made to the accuracy thereof and same is submitted to errors, omissions, change of price, rental or other conditions, prior to sale, lease or financing or withdrawal without notice. No liability of any kind is to be imposed on the broker herein. This information has been secured from sources deemed reliable, however, we make no warranties as to its accuracy.