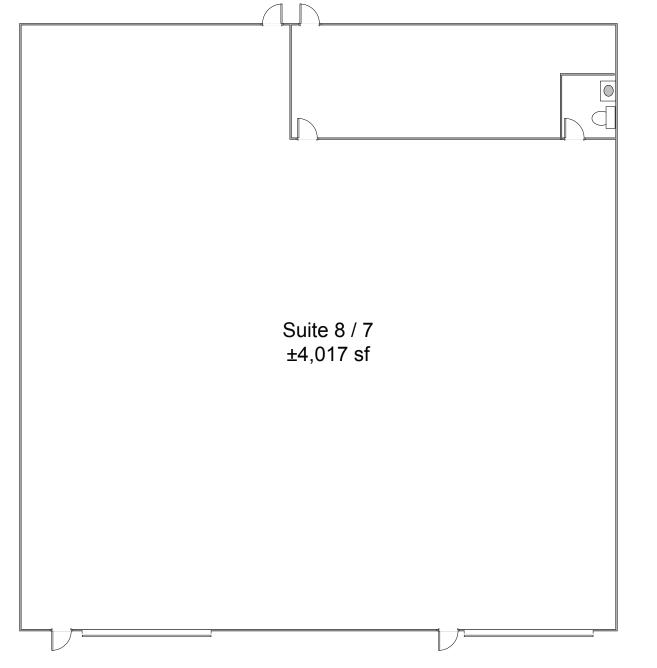

#### HIGHLIGHTS:

- Suite 7/8: ±4,017 sf
- Suite 5: ±2,928 sf
- Open Flex Space
- 12'x14' Grade-Level Doors
- 16'± Clear Height
- Excellent I-17 and Loop 101 Freeway Accessibility

Randy Shell, Designated Broker randy@shellcommercial.com C 480 694 4100 | O 480 443 3992 John Quatrini, Associate Broker john@shellcommercial.com C 602 859 0506 | O 480 443 3992

NOT TO SCALE

All information furnished regarding property for sale, rental or financing is from sources deemed reliable, but no warranty or representation is made to the accuracy thereof and same is submitted to errors, omissions, change of price, rental or other conditions, prior to sale, lease or financing or withdrawal without notice. No liability of any kind is to be imposed on the broker herein. This information has been secured from sources deemed reliable, however, we make no warranties as to its accuracy.