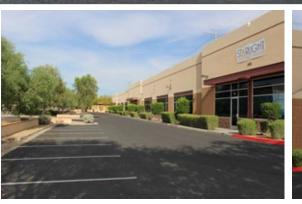

# For Lease ±2,928 - 4,017 Sq. Ft.

1611 W Whispering Wind Drive | Phoenix, Arizona 85085 OFFICE / WAREHOUSE

#### HIGHLIGHTS:

- Suite 7/8: ±4,017 sf
- Suite 5: ±2,928 sf
- Open Flex Space
- 12'x14' Grade-Level Doors
- 16'± Clear Height
- Excellent I-17 and Loop 101 Freeway Accessibility